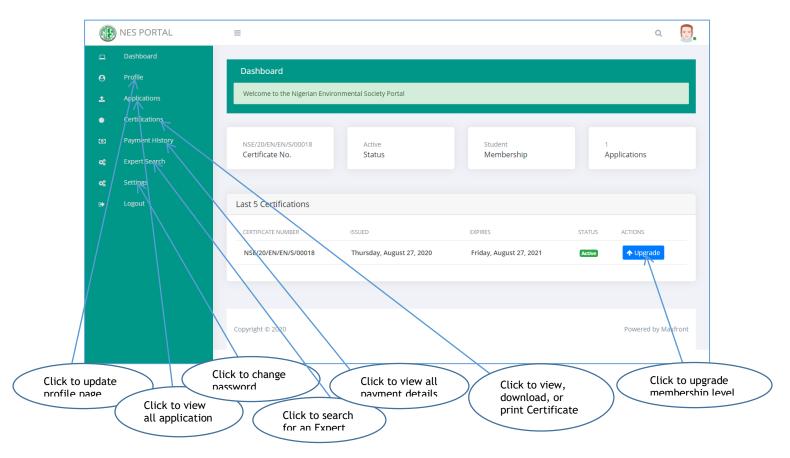

## MEMBERSHIP DASHBOARD

- Login with your Email and Password
- Fill in your complete profile information and click the "Update" and "Continue" button to complete the process.
- Click on the "Applications" button on the side menu of the dashboard to view/print your certificate or
- Click on the "Upgrade" button to move to a higher membership type.