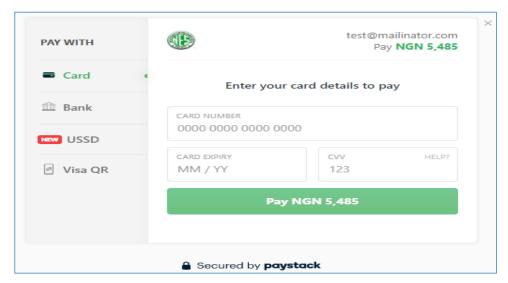

## MEMBERSHIP SUBSCRIPTION LEVELS

To become a member, do the following:

 Click on the "Sign Up" button of your desired membership subscription level to view the below page

- Click the "I'M A NEW MEMBER" button if you are a new member to fill in your correct details
- Click the "CONTINUE TO PAYMENT" button to make payment through a payment gateway as shown below

 Upon successful payment, the below page is displayed and a notification mail containing your login details (EMAIL and PASSWORD) sent to your mailbox