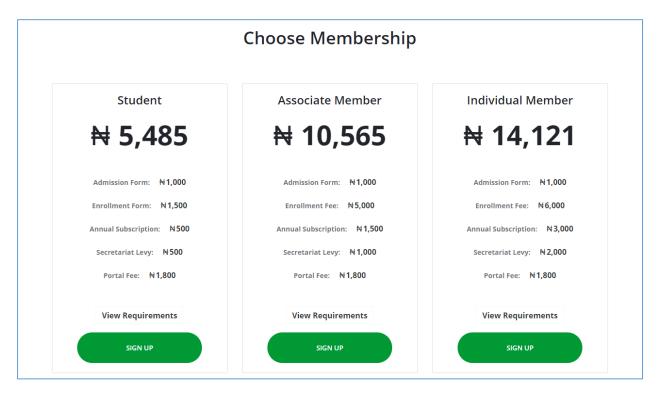

## MEMBERSHIP SUBSCRIPTION LEVELS

To become a member, do the following:

 Click on the "Sign Up" button of your desired membership subscription level to view the below page

- Click the "I'M A NEW MEMBER" button if you are a new member to fill in your correct details
- Click the "CONTINUE TO PAYMENT" button to make payment through a payment gateway as shown below