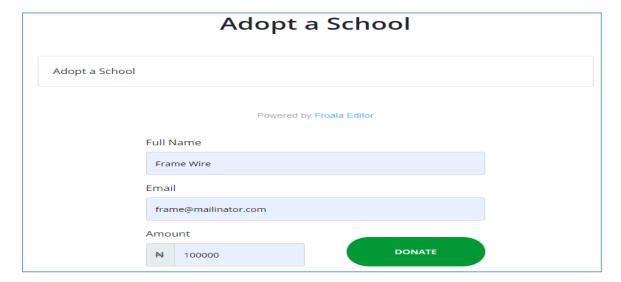

## **DONATION**

To donate on this portal, do the following processes:

• Click on the "Donate" button at the top right corner of the portal as shown below

- Click on any "READ MORE" button of your donation choice
- Fill in all the required information as shown below

- Click the "DONATE" button to make your payment
- Kindly check your email for a donation confirmation message.

THANK YOU NES PORTAL TEAM.