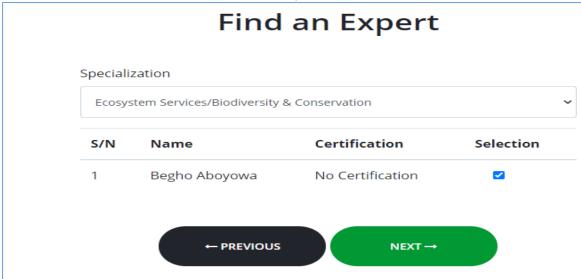

To search for an expert do the following:

- Click on the "Search Expert" button at the top bar of the portal
- Fill in your correct name and email address, and click the "NEXT" button
- Select the desired Specialization
- Select your needed experts by ticking the box
- Click the "NEXT" button to continue the process