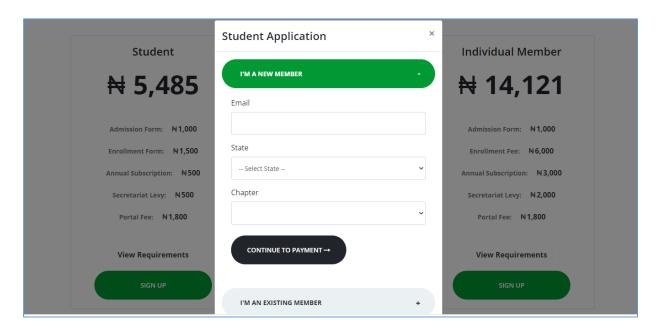

## MEMBERSHIP SUBSCRIPTION LEVELS

To become a member, do the following:

 Click on the "Sign Up" button of your desired membership subscription level to view the below page

- Click the "I'M A NEW MEMBER" button if you are a new member to fill in your correct details
- Click the "CONTINUE TO PAYMENT" button to make payment through a payment gateway as shown below

#### APPLICATION PROCESS FOR EXISTING MEMBERS

- Click on the "Sign up" button on your desired membership level
- Click on the I'M AN EXISTING MEMBER" button
- Fill in your correct email address, membership number, and click the "Verify" button
- Make your annual payment with the portal fee
- Check your email box to get your login details: Your Email and password
- Click on the "Click This Link" button to verify your email
- Click the "Proceed to Login" button