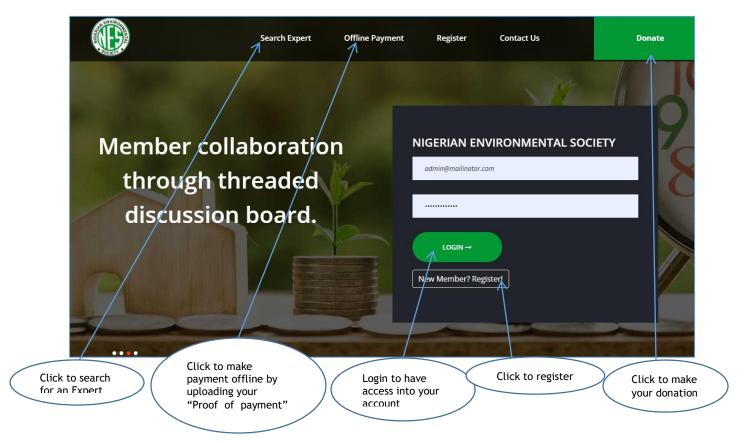

# The Login Page

To search for an expert do the following:

- Click on the "Search Expert" button at the top bar of the portal
- Fill in your correct name and email address, and click the "NEXT" button
- Select the desired Specialization
- Select your needed experts by ticking the box
- Click the "NEXT" button to continue the process

To make Offline payment, do the following processes:

- Click on the "Offline Payment" button at the top bar of the portal
- Fill in all the required details as shown below
- Click the "Choose File" button to select your correct proof of payment document from your PC

## **DONATION**

To donate on this portal, do the following processes:

• Click on the "Donate" button at the top right corner of the portal as shown below

- Click on any "READ MORE" button of your donation choice
- Fill in all the required information as shown below