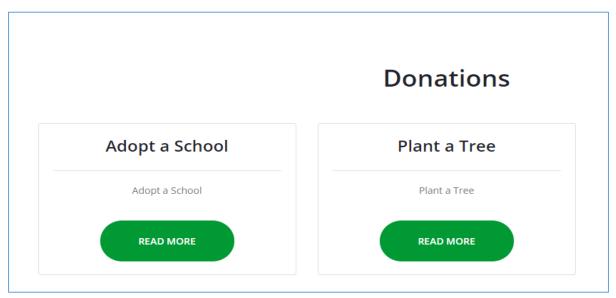

## **DONATION**

To donate on this portal, do the following processes:

• Click on the "Donate" button at the top right corner of the portal as shown below

- Click on any "READ MORE" button of your donation choice
- Fill in all the required information as shown below