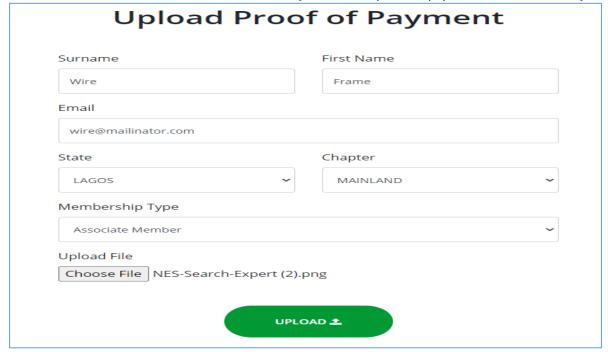

To make Offline payment, do the following processes:

- Click on the "Offline Payment" button at the top bar of the portal
- Fill in all the required details as shown below
- Click the "Choose File" button to select your correct proof of payment document from your PC

- Click the "UPLOAD" button to upload your information
- Upon Admin approval, check your mailbox to extract your login details
- Click the "Click This Link" button to verify your email
- Click the "PROCEED TO LOGIN" button to input your extracted login details and login to your dashboard
- Fill in your correct details on your PROFILE PAGE and click the "Update" button to update your profile.
- Click on the "Certification" button on the menu option to print your Certificate