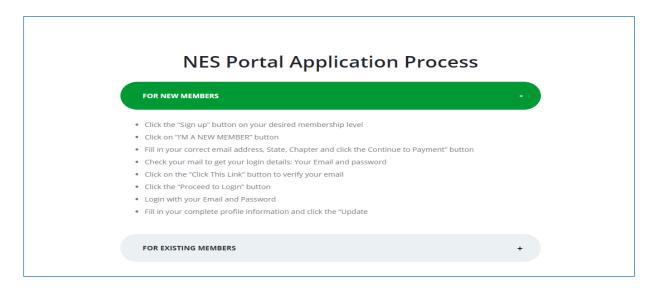

# THE APPLICATION PROCESS

Follow the above "New Members and Existing Members" processes for a seamless application.

#### APPLICATION PROCESS FOR EXISTING MEMBERS

- Click on the "Sign up" button on your desired membership level
- Click on the I'M AN EXISTING MEMBER" button
- Fill in your correct email address, membership number, and click the "Verify" button
- Make your annual payment with the portal fee
- Check your email box to get your login details: Your Email and password
- Click on the "Click This Link" button to verify your email
- Click the "Proceed to Login" button

- Login with your Email and Password
- Fill in your complete profile information and click the "Update" and "Continue" button to complete the process.
- Click on the "Applications" button on the side menu of the dashboard to view/print your certificate or
- Click on the "Upgrade" button to move to a higher membership type.